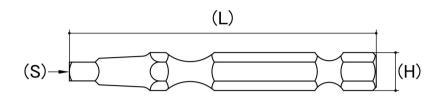

## **Square Driver Bit**

Series: Torsion
Drive Type: Square

**Brand**: Bremick Fasteners

Magnetised: Yes

Material: Alloy Tool Steel

System Of Measurement: Imperial

CAD drawings shown for graphic representation only.\*

| • | Size (S) | Length (L)<br>(mm)<br>Nom | Hex Size (H)<br>(inches) | Point Size<br>(mm) | Driver Bit Style | Sold in Packs of | sku<br>(qfind) |
|---|----------|---------------------------|--------------------------|--------------------|------------------|------------------|----------------|
|   | SQ2      | 50                        | 1/4                      | 3.00               | Power            | 1                | 11S250PBC1     |
|   | SQ3      | 50                        | 1/4                      | 3.00               | Power            | 1                | 11S350PBC1     |